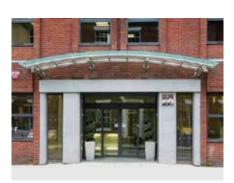

## ON FOOT

Access to the third floor is via a double glazed entrance door, with glass canopy.