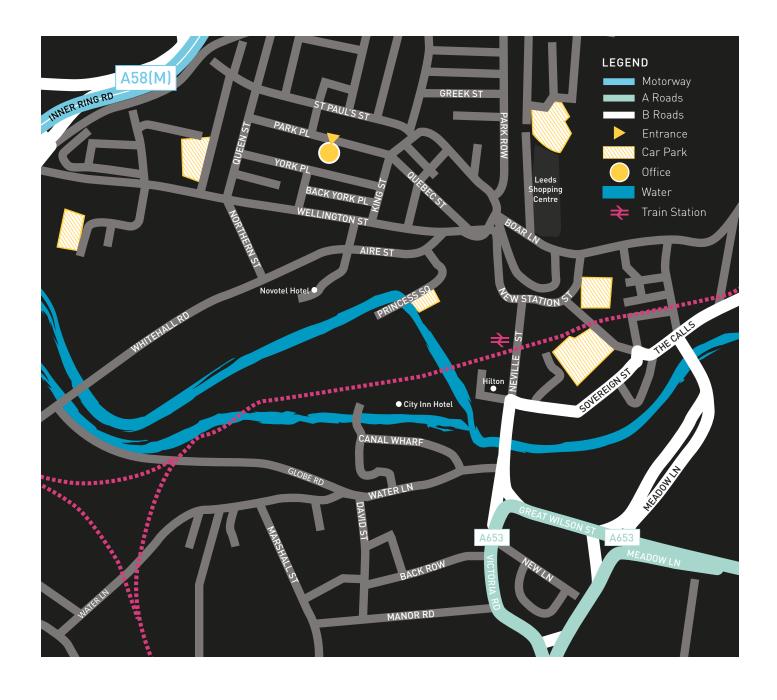

## BY TRAIN

Our office is a short walk along Quebec Street until you reach Park Place.

## BY CAR

On-street pay and display parking is available outside our office. Parking to the rear of our building can be booked and access is through a gated tunnel just off York Place, immediately after York House. Please do not attempt to park if you have not booked, as you will be clamped. Follow the signs for City Centre from M1/M621, get into the middle lane as you

M621, get into the middle lane as you emerge from the long tunnel under the railway station and follow Quebec Street and onto Park Place.