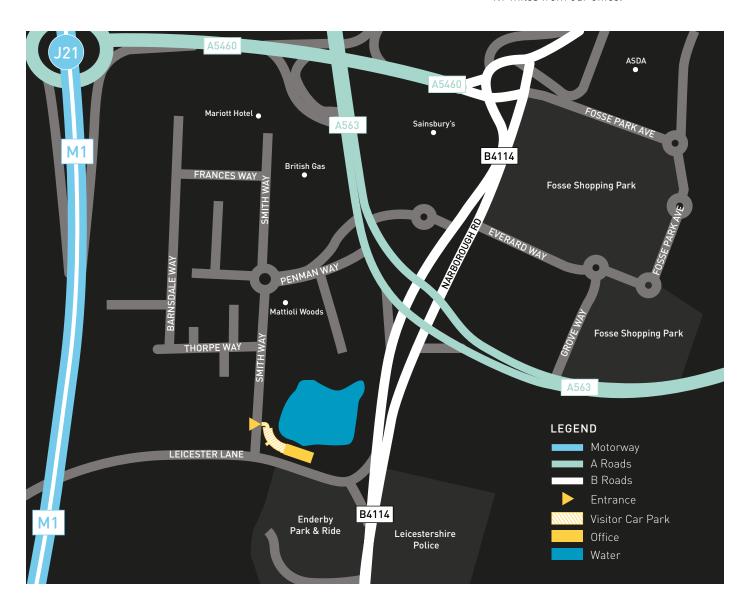

## BY CAR

The office is located approximately 1.2 miles from Junction 21 of the M1. At the roundabout on the A5460 use the left lane to merge onto Lubbesthorpe Way/ A563. Take a slight right onto Penman Way and then at the roundabout take the 1st exit onto Smith Way.

We have visitors' spaces adjacent to the entrance of the office which is open between the hours of 8.00am and 7.30pm. Once you arrive at the office, ring the reception bell in order to gain access.

## BY BUS

Enderby Park and Ride is approximately a two-minute walk to the office. The office is located directly opposite the Leicester Lane entrance/exit. Buses operate every 15 minutes to and from the City Centre between 7am and 7pm.