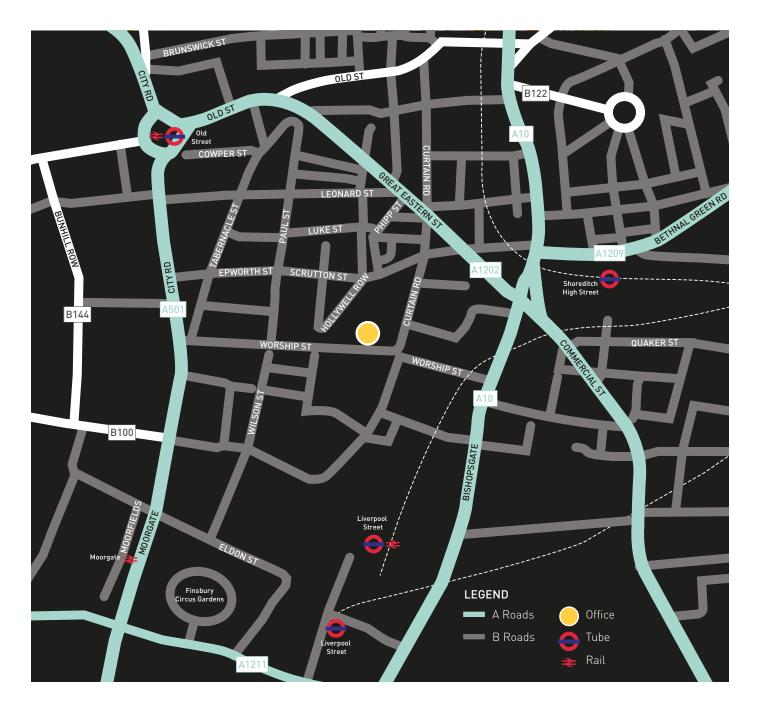

## BY CAR

NCP Finsbury Square is located on the A501, a one minute walk from the office. Tickets can be purchased on the day or pre-booked in advance. For Satnav enter post code EC2A 1AD.

## **BY TRAIN**

Old Street, Mooregate and Liverpool station are all within 0.5 miles, approximately a 10 minute walk. Shoreditch station is 0.6 miles, approximately a two minute walk.